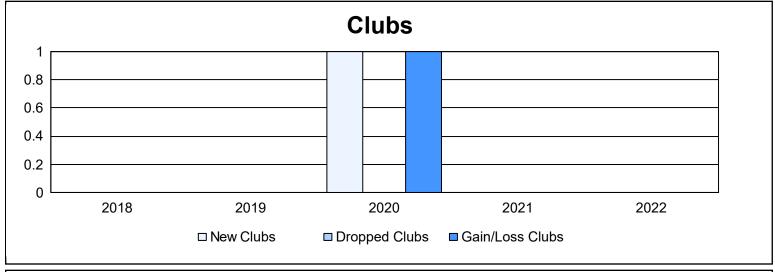

District 111SW As of June 2022 Cumulative

| Year      | New<br>Clubs | Dropped<br>Clubs | Gain/<br>Loss<br>Clubs | New<br>Members | Charter<br>Members | Reinstate<br>Members | Transfer<br>Members | Total<br>Member<br>Added | Total<br>Members<br>Dropped | Gain/<br>Loss<br>Members |
|-----------|--------------|------------------|------------------------|----------------|--------------------|----------------------|---------------------|--------------------------|-----------------------------|--------------------------|
| 2017-2018 | 0            | 0                | 0                      | 53             | 0                  | 0                    | 8                   | 61                       | 71                          | -10                      |
| 2018-2019 | 0            | 0                | 0                      | 43             | 0                  | 0                    | 7                   | 50                       | 55                          | -5                       |
| 2019-2020 | 1            | 0                | 1                      | 65             | 23                 | 1                    | 5                   | 94                       | 52                          | 42                       |
| 2020-2021 | 0            | 0                | 0                      | 42             | 0                  | 0                    | 3                   | 45                       | 66                          | -21                      |
| 2021-2022 | 0            | 0                | 0                      | 47             | 0                  | 0                    | 6                   | 53                       | 61                          | -8                       |
| Average   | 0            | 0                | 0                      | 50             | 5                  | 0                    | 6                   | 61                       | 61                          | 0                        |