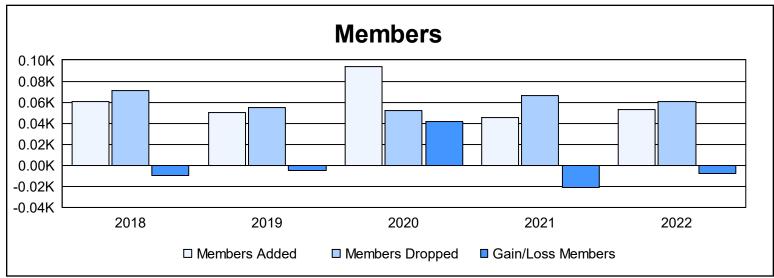

District 111SW As of June 2022 Cumulative

| Year      | New<br>Clubs | Dropped<br>Clubs | Gain/<br>Loss<br>Clubs | New<br>Members | Charter<br>Members | Reinstate<br>Members | Transfer<br>Members | Total<br>Member<br>Added | Total<br>Members<br>Dropped | Gain/<br>Loss<br>Members |
|-----------|--------------|------------------|------------------------|----------------|--------------------|----------------------|---------------------|--------------------------|-----------------------------|--------------------------|
| 2017-2018 | 0            | 0                | 0                      | 53             | 0                  | 0                    | 8                   | 61                       | 71                          | -10                      |
| 2018-2019 | 0            | 0                | 0                      | 43             | 0                  | 0                    | 7                   | 50                       | 55                          | -5                       |
| 2019-2020 | 1            | 0                | 1                      | 65             | 23                 | 1                    | 5                   | 94                       | 52                          | 42                       |
| 2020-2021 | 0            | 0                | 0                      | 42             | 0                  | 0                    | 3                   | 45                       | 66                          | -21                      |
| 2021-2022 | 0            | 0                | 0                      | 47             | 0                  | 0                    | 6                   | 53                       | 61                          | -8                       |
| Average   | 0            | 0                | 0                      | 50             | 5                  | 0                    | 6                   | 61                       | 61                          | 0                        |